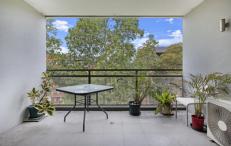

Light-filled open plan lounge & dining area
Designer gas kitchen w stainless steel appliances
Large main bedroom w built-in robes & ensuite
Spacious second bedroom w built-in robes
Private entertainers balcony w leafy outlook
Chic bathroom & separate laundry w dryer
Air conditioning & separate study area
Fly screens & generous storage space throughout
Security building w video intercom access
Undercover secure car space & storage cage