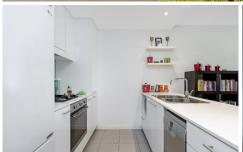

Light-filled open plan lounge & dining area
Designer gas kitchen w stainless steel appliances
Large main bedroom w built-in robes & ensuite
Spacious second bedroom w built-in robes
Private entertainers balcony w leafy outlook
Chic bathroom & separate laundry w dryer
Air conditioning & separate study area
Fly screens & generous storage space throughout
Security building w video intercom access
Undercover secure car space & storage cage