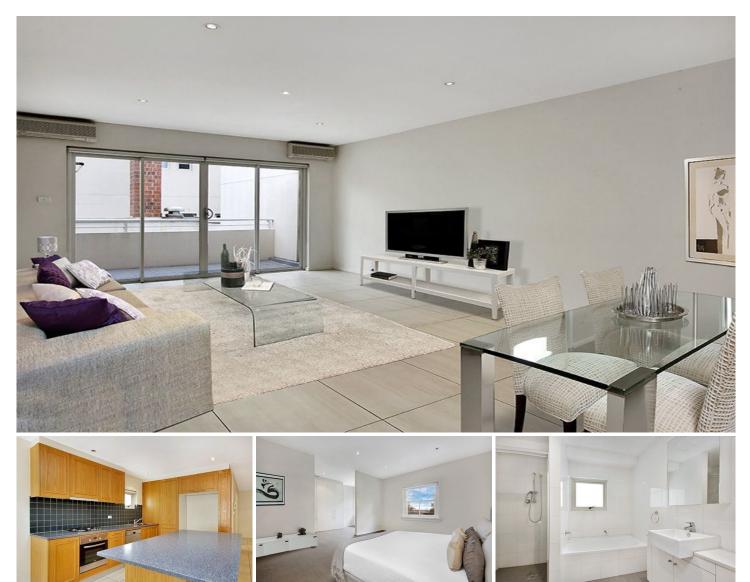

## 30/25-29 Birmingham Street ALEXANDRIA NSW

Come view this stunning huge two bedroom chic apartment in the heart of it all. This stylish development is the place to be. Features include:

- Near new paint throughout
- Combined lounge & dining areas
- Two double bedrooms, main with walk in robes/study
- Ensuite of second bedroom
- Lovely kitchen with dishwasher
- Modern bathroom with bath
- Internal laundry
- Security building & parking & visitors parking
- Air conditioning units throughout
- Large entertaining balcony, perfect for relaxing

This apartment is a must to view. Close to transport, shops and all amenities.