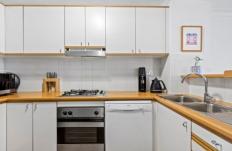

Light filled open plan living & dining area
Air conditioning approved for installation
Covered balcony w/ park views
Well-appointed gas kitchen w/ s/s appliances & plenty of
storage
Spacious light filled master bedroom w/ BIR