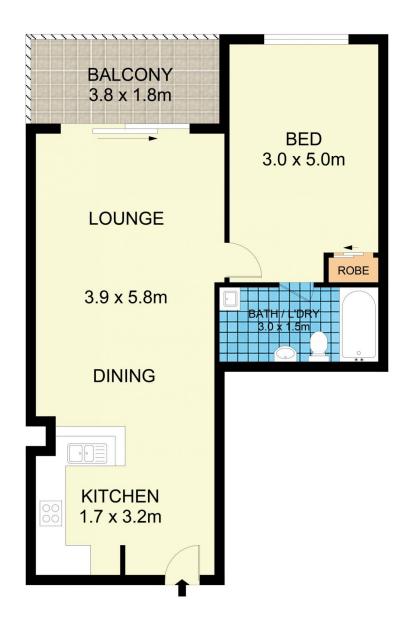

Light filled open plan living & dining area
Air conditioning approved for installation
Covered balcony w/ park views
Well-appointed gas kitchen w/ s/s appliances & plenty of
storage
Spacious light filled master bedroom w/ BIR

Stylish bathroom w/ tub & laundry facilities
Security intercom, direct access to secure basement parking via lift & 24/7 onsite security

Sitting on the fringe of Sydney's inner west and inner city,

1 🔄 1 🔓 1 🗬