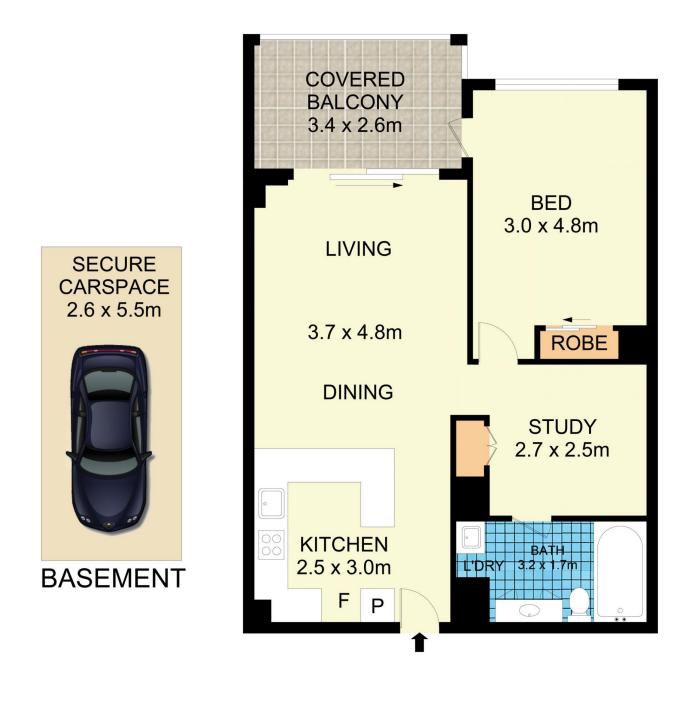

## 1 🎮 1 🚔 1 🚘

| P | rice |            | : | \$ | 7 | 5 | 7, | 000 |
|---|------|------------|---|----|---|---|----|-----|
|   |      | <b>~</b> ' |   | ~  |   |   |    |     |

View :h

Land Size : 81 sqm

https://www.parkproperties.com.au

Disclaimer

Floor Plan measurements are approximate and are for illustrative purposes only. While we cannot doubt the floor plans accuracy, we make no guarantee, warranty or representation as to the accuracy and completeness of the floor plan