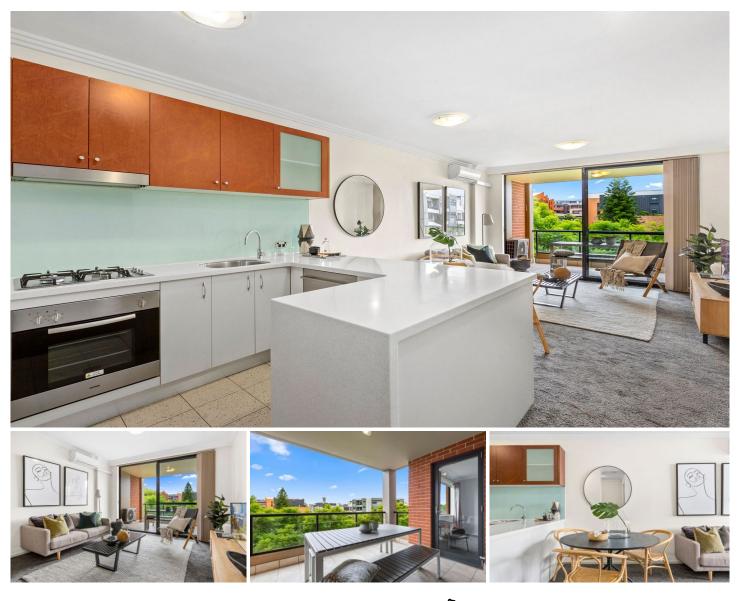

## 16408/177-219 Mitchell Road Erskineville NSW

An inner-city escape w/ modern ambiance & impressive privacy, this desirable apartment features a versatile floorplan w/ 81 sqm on title. Located in the newest building in the complex on its own separate strata plan, this apartment features an open plan layout and attractive North facing aspect coupled w/ impressive manicured complex grounds & resort style facilities - this home ticks all the boxes!

Spacious open plan living & dining area w/ a/c Generous North facing balcony w/ private leafy outlook Modern gas kitchen w/ s/s appliances & plenty of storage Over-sized master bedroom, BIR & balcony access Separate study, perfect for second bedroom, home office or nursery

Stylish bathroom w/ tub & laundry facilities

Security intercom, direct access to secure basement