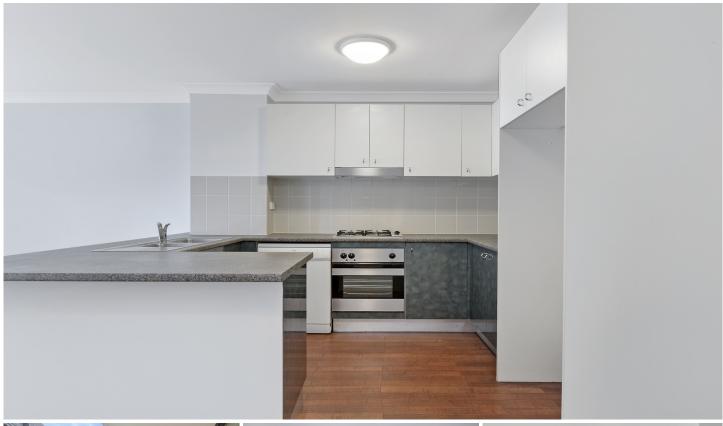

Light filled open plan lounge & dining area Modern gas kitchen w stainless steel appliances Master bedroom w walk-in robe & ensuite Generous second bedroom w built-in robes Bathroom w tub & internal laundry w dryer Entertainers balcony w complex views Secure car space & ample visitor parking