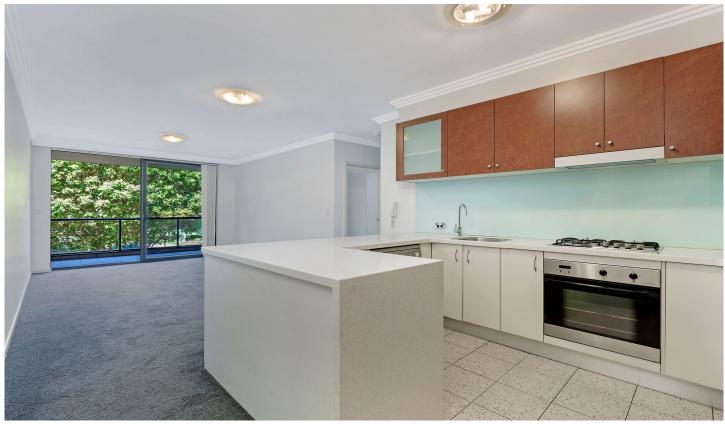

## 15402/177-219 Mitchell Road ERSKINEVILLE NSW

Designed for laid back urban living, this internal east facing one bedroom plus study apartment features a great entertainers layout with views over the complex facilities and manicured gardens.

Light filled open plan lounge & dining area
Designer gas kitchen w stainless steel appliances
Spacious bedroom w built-in robes & balcony access
Full length entertainers balcony w leafy complex views
Stylish bathroom w tub & internal laundry w dryer
Separate study area perfect for home office
Secure car space & ample visitor parking