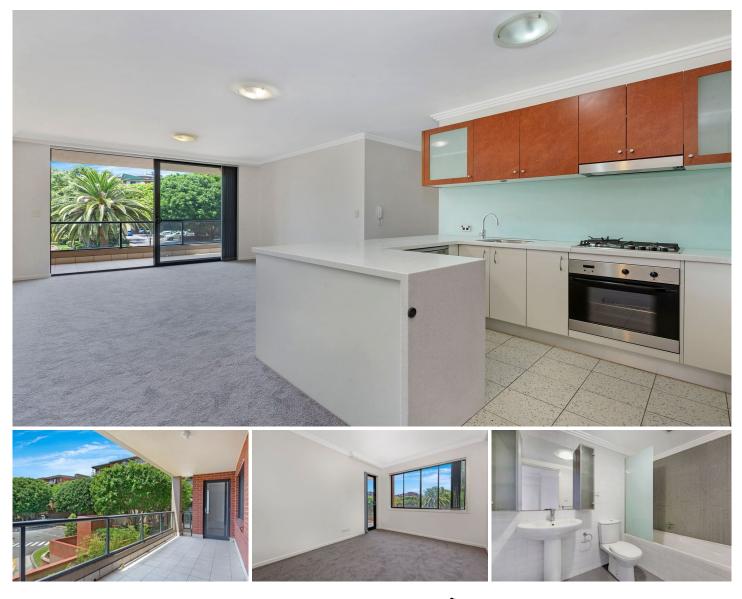

## 14201/177-219 Mitchell Road ERSKINEVILLE NSW

Centrally located in the popular lifestyle complex Sydney Park Village, this two bedroom apartment is set moments from the Inner Wests most coveted conveniences. Offering generous open plan living, it also features light-filled interiors and views over the complex gardens.

Light filled open plan lounge & dining area Modern gas kitchen with stainless steel appliances Full length entertainers balcony with complex views Master bedroom w walk-in robe, ensuite & balcony access Spacious second bedroom with large built-in robes Bathroom with tub & separate laundry with dryer New carpet, paint & generous storage space Secure car space and ample visitor parking