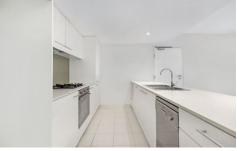

Open plan lounge & dining area w air conditioning Oversized courtyard perfect for entertaining Modern gas kitchen w stainless steel appliances Double bedroom w built-in robes & courtyard access Stylish bathroom & separate laundry w dryer Secure car space & storage cage