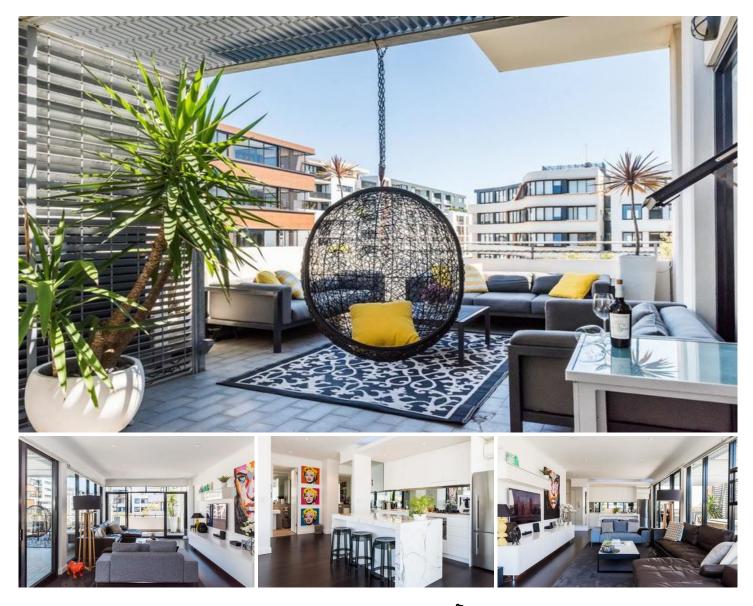

## 2501/8 Eve Street ERSKINEVILLE NSW

Arguably one of Erskineville's most sought after developments designed by award winning architects Allen Jack & Cottier, Motto boasts stylish executive living in a highly desirable location. Light filled throughout with modern interiors, this fresh and bright security apartment is a private retreat central to all the attractions that make Erskineville such a popular destination.

Light filled open plan lounge & dining Designer gas kitchen w stainless steel appliances Spacious bedroom w built-in robes & terrace access Massive rooftop terrace perfect for entertaining Stylish bathroom & separate laundry w dryer Air conditioning & ample storage throughout Secure car space & complex facilities include an outdoor pool