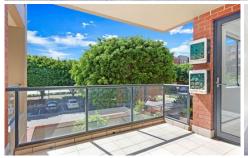

Light filled open plan lounge & dining area
Designer gas kitchen w stainless steel appliances
Spacious bedroom w built-in robes & balcony access
Entertainers balcony w leafy complex views
Stylish bathroom w tub & internal laundry w dryer
Separate study area & generous storage space
New carpet, paint & blinds throughout
Secure car space & ample visitor parking