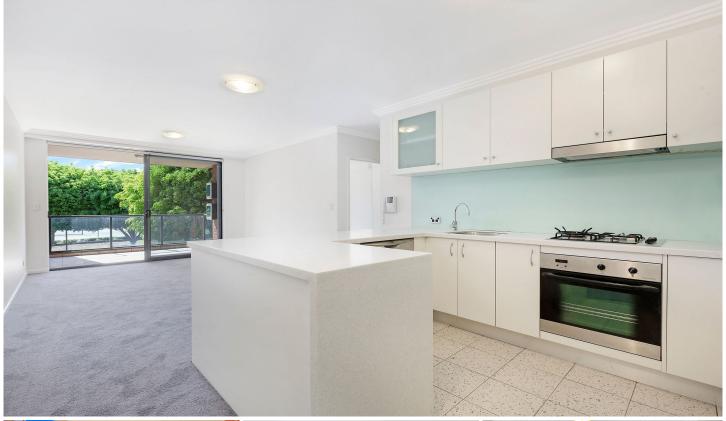

Light filled open plan lounge & dining area
Designer gas kitchen w stainless steel appliances
Spacious bedroom w built-in robes & balcony access
Entertainers balcony w leafy complex views
Stylish bathroom w tub & internal laundry w dryer
Separate study area & generous storage space
New carpet, paint & blinds throughout
Secure car space & ample visitor parking