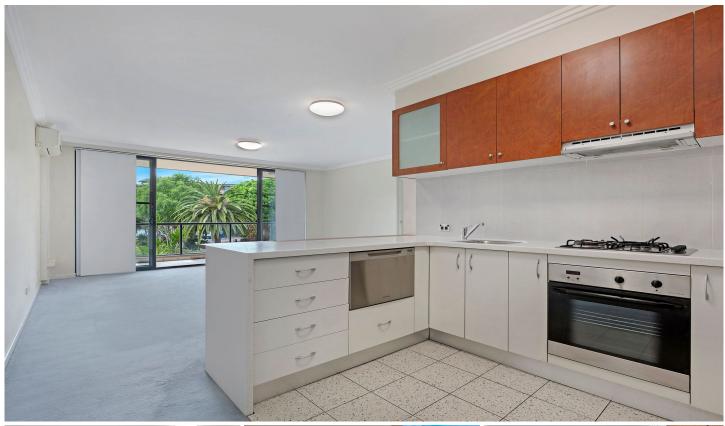

Large open plan lounge & dining area
Designer gas kitchen w stainless steel appliances
Generous bedroom w built-in robes & balcony access
Full length entertainers balcony w complex views
Stylish bathroom w tub & internal laundry w dryer
Air conditioning & generous storage space
Secure car space & ample visitor parking