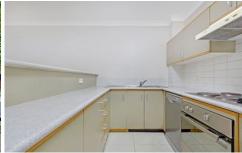

Open plan lounge & dining area w air conditioning Modern kitchen w stainless steel appliances Generous bedroom w built-in wardrobes Light filled courtyard w separate street access Modern bathroom & internal laundry w dryer Freshly painted throughout w generous storage space Secure car space & ample visitor parking