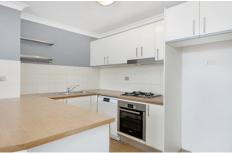

Oversized open plan lounge & dining area Light filled entertaining terrace w city views Designer gas kitchen w stainless steel appliances Large main bedroom w built-in robes & ensuite Generous second bedroom w built-in robes Stylish bathroom w tub & separate laundry w dryer Ceiling fans, ample storage & separate wash room Secure car space & ample visitor parking