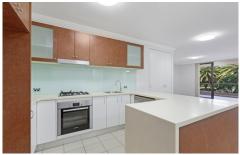

Oversized open plan lounge & dining area
Designer gas kitchen w stainless steel appliances
Full length entertainers balcony w complex views
Master bedroom w built-ins, ensuite & balcony access
Spacious Second bedroom with built-in wardrobes
Stylish bathroom w tub & separate laundry w dryer
Air conditioning in lounge & master bedroom
Study area perfect for home office
Secure car space & ample visitor parking