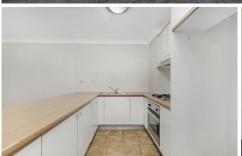

Light filled open plan lounge & dining area
Gas kitchen w stainless steel appliances
Large master bedroom w walk-in robe & ensuite
Entertainer's balcony w complex views
Spacious second bedroom w built-in robes
Bathroom w tub & separate laundry w dryer
Secure car space & ample visitor parking