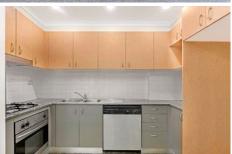

Light filled open plan living & dining
Oversized balcony perfect for entertaining
Modern gas kitchen w stainless steel appliances
Generous bedroom w BIR & balcony access
Bathroom w tub & Internal laundry w dryer
Lift, heated pool, gym, sauna & on-site building
management