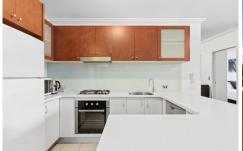

Generous open plan lounge & dining area
Designer gas kitchen w stainless steel appliances
Spacious bedroom w built-in robes & balcony access
Sun drenched full length entertainer's balcony
Stylish bathroom w tub & internal laundry w dryer
Separate study area perfect for home office
Air conditioning & generous storage space
Security car space & ample visitor parking