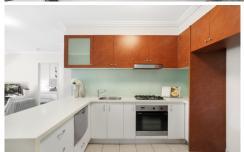

Large open plan lounge & dining area
Designer gas kitchen w stainless steel appliances
Generous bedroom w built-in robes & balcony access
Full length entertainers balcony w complex views
Stylish bathroom w tub & internal laundry w dryer
Air conditioning & internal aspect w no road frontage
Secure car space & ample visitor parking