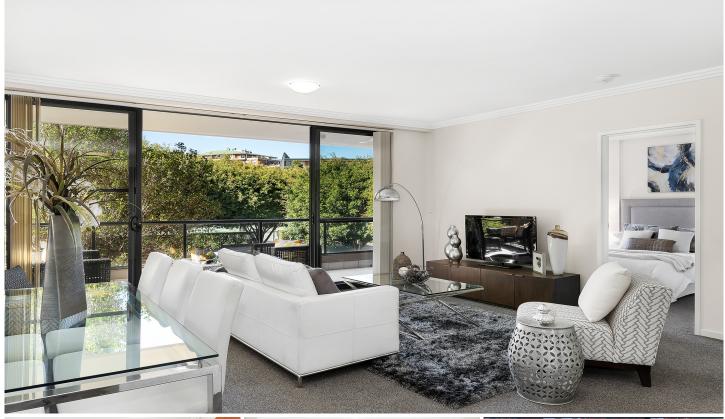

Large open plan lounge & dining area
Designer gas kitchen w stainless steel appliances
Generous bedroom w built-in robes & balcony access
Full length entertainers balcony w complex views
Stylish bathroom w tub & internal laundry w dryer
Air conditioning & internal aspect w no road frontage
Secure car space & ample visitor parking