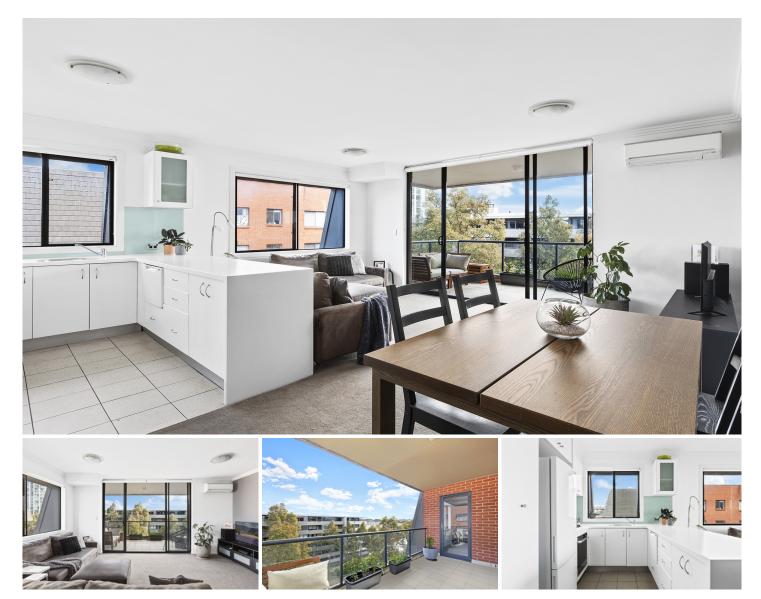

## 16603/177-219 Mitchell Road ERSKINEVILLE NSW

Offering sophistication and tranquillity amid Erskineville's vibrant lifestyle precinct, this contemporary haven is nestled within the acclaimed Sydney Park Village.

Oversized open plan lounge & dining area Renovated gas kitchen w stainless steel appliances Large master bed w walk-in robe, air con & ensuite Entertainers balcony w leafy district views Generous second bedroom w built-in robes Chic bathroom w tub & separate laundry w dryer Air conditioning & separate study area Secure car space & ample visitor parking

Sitting on the fringe of Sydney's inner west and inner city, its popular location is 5km from the CBD, 5 minute walk to St Peters station or 10 minute walk to Erskineville station and located directly across from the 2020 Architizer A+