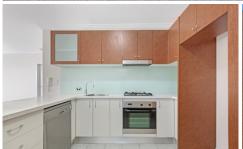

Oversized open plan lounge & dining area
Designer gas kitchen w stainless steel appliances
Full length entertainers balcony w complex views
Spacious bedroom w built-in robes & balcony access
Stylish bathroom w tub & internal laundry w dryer
Secure car space & ample visitor parking