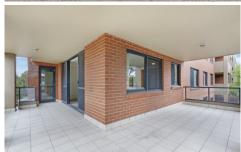

Large open plan lounge & dining area
Designer gas kitchen w stainless steel appliances
Wrap around balcony perfect for entertaining
Main bed w double built-ins, ensuite & balcony access
Generous second bedroom w built-in robes
Stylish bathroom w tub & separate laundry w dryer
Study alcove & generous storage space
Security car space & ample visitor parking