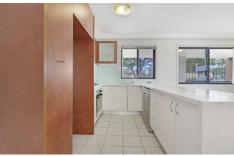

Large open plan lounge & dining area
Designer gas kitchen w stainless steel appliances
Wrap around balcony perfect for entertaining
Main bed w double built-ins, ensuite & balcony access
Generous second bedroom w built-in robes
Stylish bathroom w tub & separate laundry w dryer
Study alcove & generous storage space
Security car space & ample visitor parking