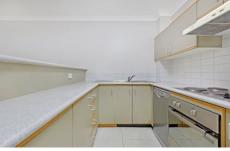

Open plan lounge & dining area w air conditioning Modern kitchen w stainless steel appliances Generous bedroom w built-in wardrobes Light filled courtyard w separate street access Modern bathroom & internal laundry w dryer Freshly painted throughout w generous storage space Secure car space & ample visitor parking