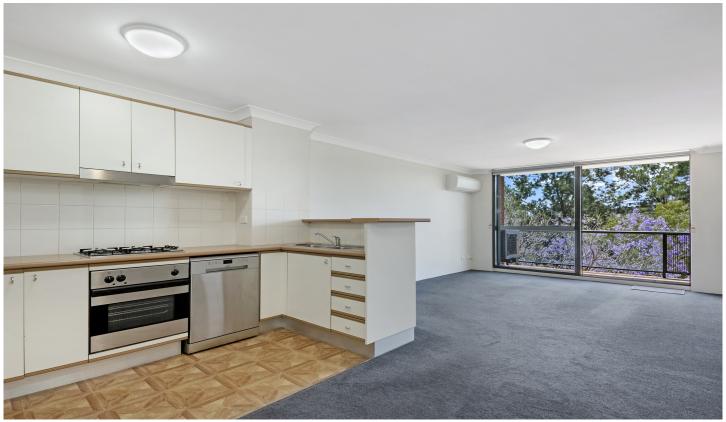

Light filled open plan lounge & dining area Modern gas kitchen w stainless steel appliances Well-appointed bedroom w built-in robes Bathroom w tub & internal laundry w dryer Entertainers balcony w district views Air conditioning & generous storage space Secure car space & ample visitor parking