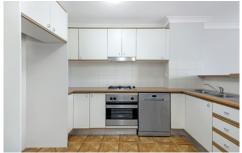

Light filled open plan lounge & dining area Modern gas kitchen w stainless steel appliances Well-appointed bedroom w built-in robes Bathroom w tub & internal laundry w dryer Entertainers balcony w district views Air conditioning & generous storage space Secure car space & ample visitor parking