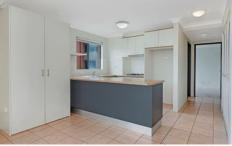

Generous open plan lounge & dining Gas kitchen w stainless steel appliances Light filled balcony with leafy complex views Spacious bedroom w built-in robes Bathroom w tub & separate laundry w dryer Secure car space & ample visitor parking