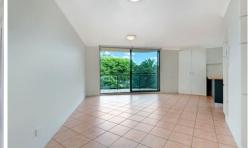

Generous open plan lounge & dining Gas kitchen w stainless steel appliances Light filled balcony with leafy complex views Spacious bedroom w built-in robes Bathroom w tub & separate laundry w dryer Secure car space & ample visitor parking