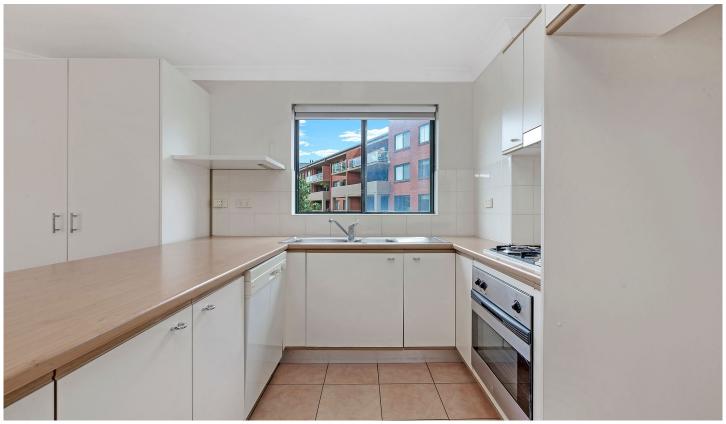

Generous open plan lounge & dining Gas kitchen w stainless steel appliances Light filled balcony with leafy complex views Spacious bedroom w built-in robes Bathroom w tub & separate laundry w dryer Secure car space & ample visitor parking