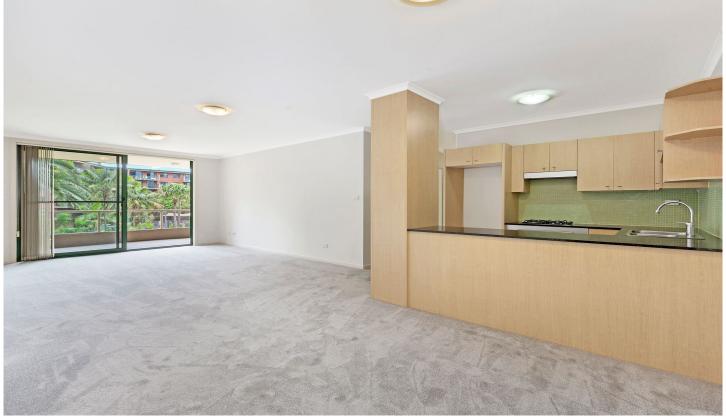

Oversized open plan lounge & dining area
Designer gas kitchen w stainless steel appliances
Large main bedroom w walk-in robe & ensuite
Full length entertainers balcony w complex views
Generous second bedroom w built-in robes
Bathroom w tub & separate laundry w dryer
Secure car space & ample visitor parking