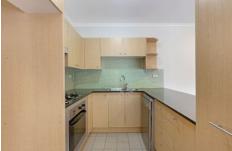

Oversized open plan lounge & dining area
Designer gas kitchen w stainless steel appliances
Large main bedroom w walk-in robe & ensuite
Full length entertainers balcony w complex views
Generous second bedroom w built-in robes
Bathroom w tub & separate laundry w dryer
Secure car space & ample visitor parking