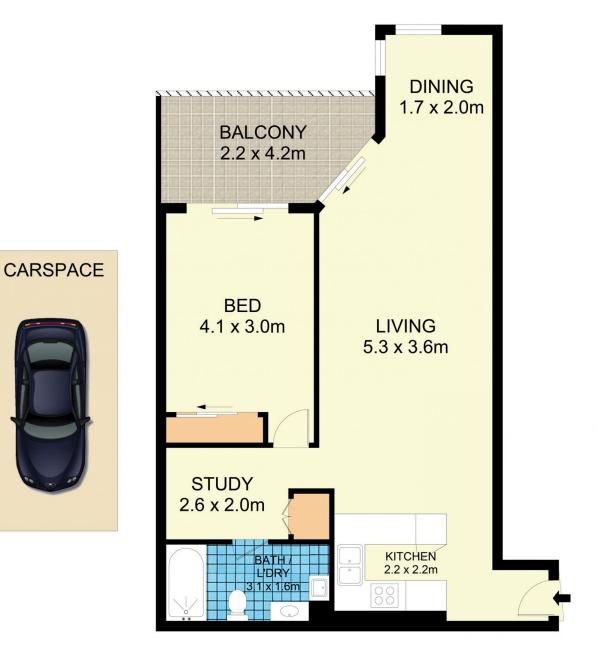

Sitting on the fringe of Sydney's inner west and inner city, its popular location is  $5 \, \text{km}$  from the CBD,  $5 \, \text{minute}$  walk to

1 🚐 1 🚔 1 🗬

Land Size: 84 sqm

View : https://www.parkproperties.com.au/sale/nsw