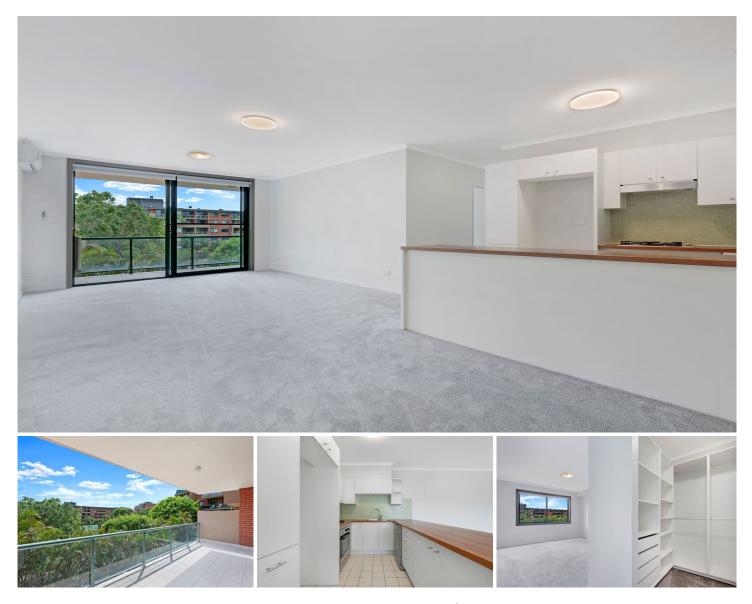

## 11402/177-219 Mitchell Road ERSKINEVILLE NSW

Ideally positioned in the sought after Sydney Park Village complex, this north facing apartment offers space, style and resort style living. Showcasing a desirable floorplan matched with quality finishes throughout, this apartment is ideally positioned and features a great entertainer's layout.

Light filled open plan lounge & dining area Gas kitchen w stainless steel appliances Full length balcony w leafy complex views Master bedroom w walk-in robe & ensuite Generous second bedroom w built-in robes Bathroom w tub & separate laundry w dryer Air conditioning & generous storage space Secure car space & ample visitor parking