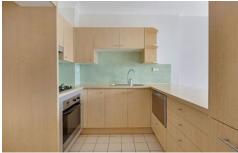

Generous open plan lounge & dining Gas kitchen w stainless steel appliances Spacious bedroom w large built-in robes Entertainers balcony w leafy outlook Bathroom w tub & internal laundry w dryer Separate study area perfect for home office New carpet/paint & ceiling fans