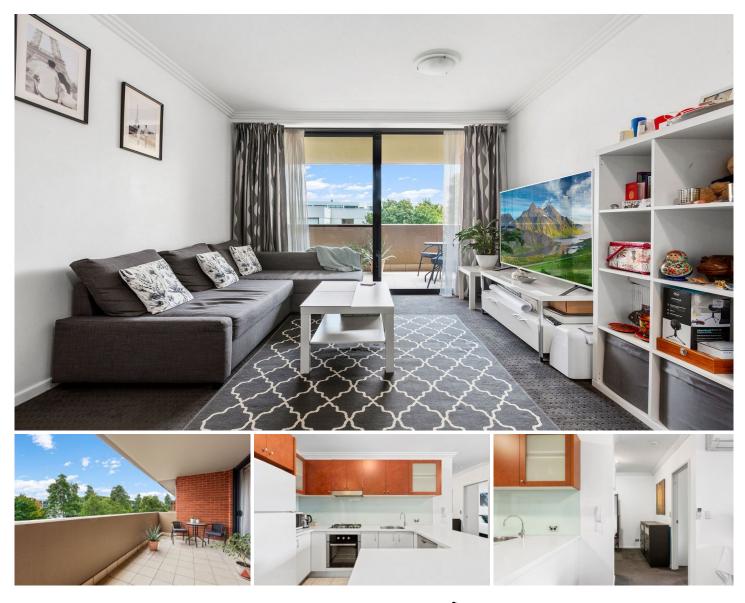

## 15503/177-219 Mitchell Road Erskineville NSW

Set in the exclusive Sydney Park Village resort style complex, this sun drenched one bedroom apartment offers immense privacy while capturing the essence of urban city living. With an attractive west facing aspect and over-sized entertainer's balcony, this apartment offers the perfect inner city home or investment opportunity.

Spacious open plan lounge & dining w/ air-conditioning Generous covered entertainers' terrace Modern gas kitchen w/ new s/s appliances Master bedroom w/ BIR & balcony access Separate study, perfect for home office or nursery Stylish bathroom w/ tub & laundry facilities Security intercom, direct access to secure basement parking via lift & 24/7 onsite security Currently rented @ \$590 pw Strata levies \$1,561 pq