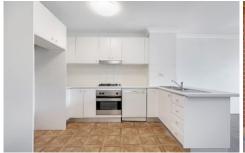

Generous open plan lounge & dining area Modern gas kitchen w stainless steel appliances Well-appointed bedroom w built-in robes Bathroom w tub & internal laundry w dryer Entertainers balcony w complex views Secure car space & ample visitor parking