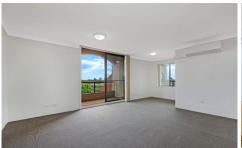

Large open plan lounge & dining area Modern gas kitchen w stainless steel appliances Generous bedroom w built-in wardrobes Bathroom w tub & internal laundry w dryer Light filled wrap-around entertainers balcony Air conditioning & generous storage space Secure car space & ample visitor parking