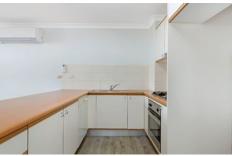

Large open plan lounge & dining area Modern gas kitchen w stainless steel appliances Generous bedroom w built-in wardrobes Bathroom w tub & internal laundry w dryer Light filled wrap-around entertainers balcony Air conditioning & generous storage space Secure car space & ample visitor parking