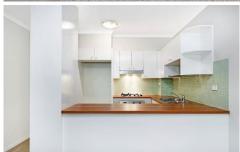

Generous open plan lounge & dining
Gas kitchen w stainless steel appliances
Spacious bedroom w large built-in robes
Entertainers balcony w leafy outlook
Bathroom w tub & internal laundry w dryer
Separate study area perfect for home office
Air conditioning & generous storage space
Security car space & ample visitor parking