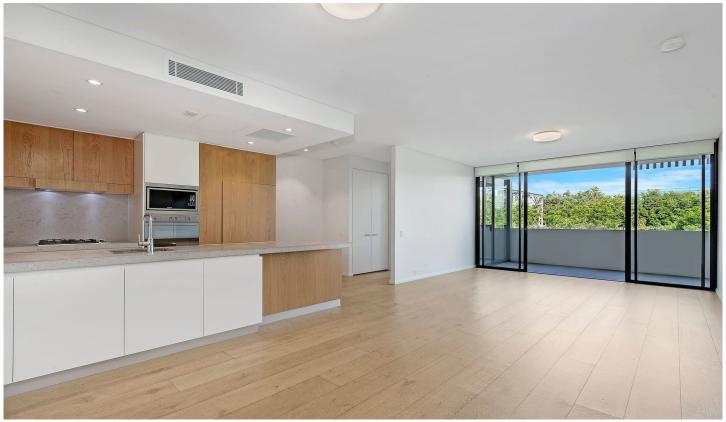

## A303/33 Bridge Street ERSKINEVILLE NSW

Erko, the heart of Erskineville. Featuring lush central grounds and gardens, Erko is an oasis for relaxation. Over-sized and open plan, the fluid interiors welcome in the sun, light, views and air for seamless indoor-outdoor entertaining. Its low-maintenance living with soul.

Large open plan lounge & dining area
Master bedroom w walk-in robe & ensuite
Generous second bedroom w built-in robes
Gourmet gas kitchen w European appliances
Light filled entertainers balcony w district views
Ducted air conditioning & ample storage space
Stylish bathroom & internal laundry w dryer
Security building w intercom & lift access
Secure car space & storage cage & visitor parking