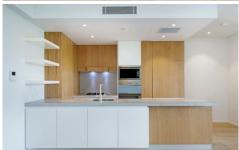

Large open plan lounge & dining area
Master bedroom w walk-in robe & ensuite
Generous second bedroom w built-in robes
Gourmet gas kitchen w European appliances
Light filled entertainers balcony w district views
Ducted air conditioning & ample storage space
Stylish bathroom & internal laundry w dryer
Security building w intercom & lift access
Secure car space & storage cage & visitor parking