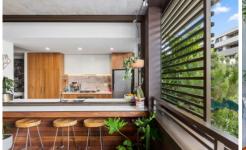

Open plan living & dining areas w/ ducted air-con, hardwood flooring, block out blinds + linen curtains & inbuilt custom joinery by Middleton Design

Gas kitchen w/ Bosch appliances, Caesarstone benchtops, plenty of storage & café-style alfresco breakfast bar creating a connection to the indoors & outdoors