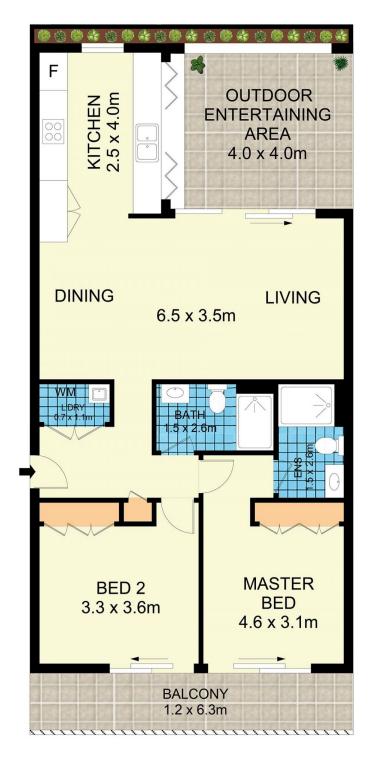

## 301/75-81 Macdonald Street Erskineville NSW

Set within a vibrant lifestyle precinct, this impressive two bedroom apartment is a clear deviation from the stock-standard designs. Designed w/ quality & style in mind featuring high end finishes. The open plan layout with seamless in/outdoor living, dining & entertaining areas blend together w/ the bi-fold & floor to ceiling glass doors creating a tranquil retreat w/ spacious light & airy spaces throughout.

Open plan living & dining areas w/ ducted air-con, hardwood flooring, block out blinds + linen curtains & inbuilt custom joinery by Middleton Design

Gas kitchen w/ Bosch appliances, Caesarstone benchtops, plenty of storage & café-style alfresco breakfast bar creating a connection to the indoors & outdoors

North facing outdoor entertaining area w/ hardwood decking & inbuilt planters

2 🔄 2 🔓 1 🗬

Land Size: 114 sqm

View : https://www.parkproperties.com.au/sale/nsw

/inner-west/erskineville/residential/apartmen