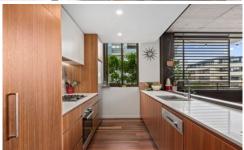

Open plan living & dining areas w/ ducted air-con, hardwood flooring, block out blinds + linen curtains & inbuilt custom joinery by Middleton Design

Gas kitchen w/ Bosch appliances, Caesarstone benchtops, plenty of storage & café-style alfresco breakfast bar creating a connection to the indoors & outdoors