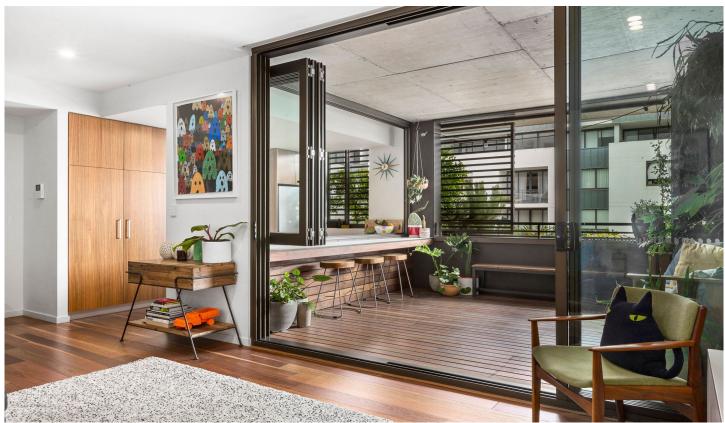

## 301/75-81 Macdonald Street Erskineville NSW

Set within a vibrant lifestyle precinct, this impressive two bedroom apartment is a clear deviation from the stock-standard designs. Designed w/ quality & style in mind featuring high end finishes. The open plan layout with seamless in/outdoor living, dining & entertaining areas blend together w/ the bi-fold & floor to ceiling glass doors creating a tranquil retreat w/ spacious light & airy spaces throughout.

Open plan living & dining areas w/ ducted air-con, hardwood flooring, block out blinds + linen curtains & inbuilt custom joinery by Middleton Design

Gas kitchen w/ Bosch appliances, Caesarstone benchtops, plenty of storage & café-style alfresco breakfast bar creating a connection to the indoors & outdoors

North facing outdoor entertaining area w/ hardwood decking & inbuilt planters

2 🔄 2 🔓 1 🗬

Land Size: 114 sqm

View : https://www.parkproperties.com.au/sale/nsw

/inner-west/erskineville/residential/apartmen