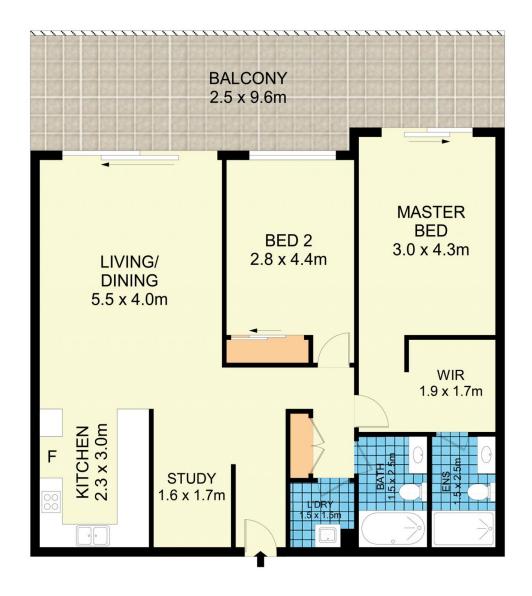

## 10301/177-219 Mitchell Road Erskineville NSW

Set amid the lush green surrounds of Sydney Park Village, this generous North facing 121 sqm apartment features an open plan layout w/ light filled interiors, new paint + carpet - the ideal home for young professionals or investment opportunity located in a convenient inner-city suburb.

Spacious open plan living & dining area North facing entertainer's balcony w/ leafy surrounds Well-appointed gas kitchen w/ s/s appliances Light filled master bedroom w/ WIR, ensuite & balcony access

Spacious second bedroom w/ BIR
Separate internal laundry & plenty of storage
Security intercom, direct access to secure basement
parking via lift & 24/7 onsite security