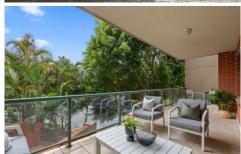

Spacious open plan living & dining area North facing entertainer's balcony w/ leafy surrounds Well-appointed gas kitchen w/ s/s appliances Light filled master bedroom w/ WIR, ensuite & balcony access

Spacious second bedroom w/ BIR
Separate internal laundry & plenty of storage
Security intercom, direct access to secure basement
parking via lift & 24/7 onsite security