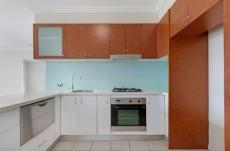

Large open plan lounge & dining area
Designer gas kitchen w stainless steel appliances
Generous bedroom w built-in robes & balcony access
Full length entertainers balcony w complex views
Stylish bathroom w tub & internal laundry w dryer
Air conditioning & generous storage space
Secure car space & ample visitor parking