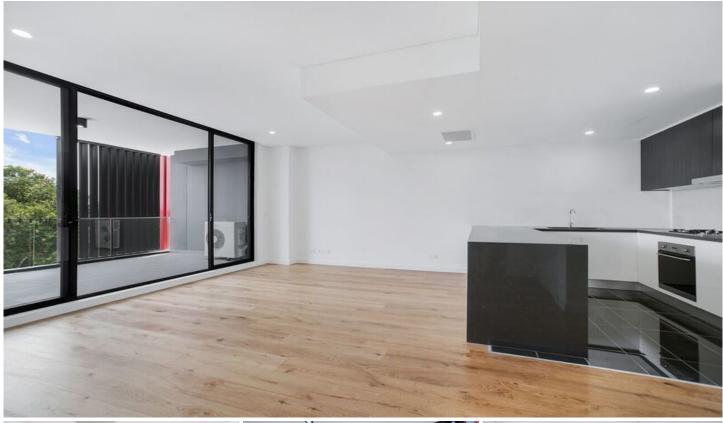

## 306/29-33 Birmingham Street ALEXANDRIA NSW

Located on a quiet tree lined street in the ever so popular hub of Alexandria, this recently built two bedroom apartment showcases a new statement in boutique living. Drenched in light with stunning fixtures and fittings, this ultra-modern apartment offers low-maintenance designer living on the buzzing city fringe.

Light filled open plan lounge & dining area
Designer gas kitchen w stainless steel appliances
Generous bedrooms w built-in robes, main w ensuite
Chic bathroom & separate laundry w dryer
Large balcony perfect for entertaining
Ducted air conditioning & intercom/lift access
Secure car space & visitor parking
Small pets considered upon application