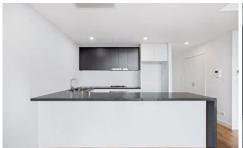

Light filled open plan lounge & dining area
Designer gas kitchen w stainless steel appliances
Generous bedrooms w built-in robes, main w ensuite
Chic bathroom & separate laundry w dryer
Large balcony perfect for entertaining
Ducted air conditioning & intercom/lift access
Secure car space & visitor parking
Small pets considered upon application