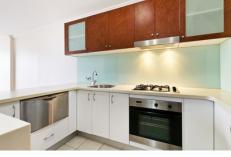

Generous open plan lounge & dining area Entertainers balcony w garden views Master bedroom w WIR & balcony access Gas kitchen w designer steel appliances Bathroom w tub & internal laundry w dryer Separate study area perfect for home office Secure car space, lift access & visitor parking