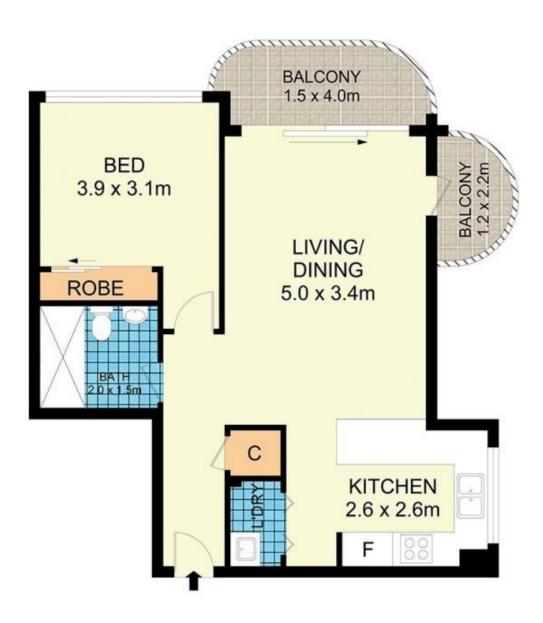

Open plan living/dining w/ air con & multiple outdoor areas Currently rented for \$490/week

Gas kitchen w/ plenty of storage (gas included in the strata levies)

Master bedroom w/ mirrored BIR

Bathroom w/ bath + separate enclosed laundry