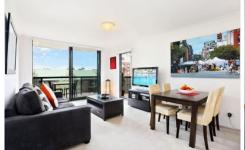

Open plan living/dining w/ air con & multiple outdoor areas Currently rented for \$490/week

Gas kitchen w/ plenty of storage (gas included in the strata levies)

Master bedroom w/ mirrored BIR

Bathroom w/ bath + separate enclosed laundry