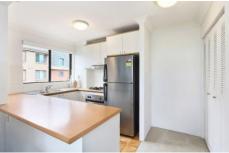

Open plan living/dining w/ air con & multiple outdoor areas Currently rented for \$490/week

Gas kitchen w/ plenty of storage (gas included in the strata levies)

Master bedroom w/ mirrored BIR

Bathroom w/ bath + separate enclosed laundry