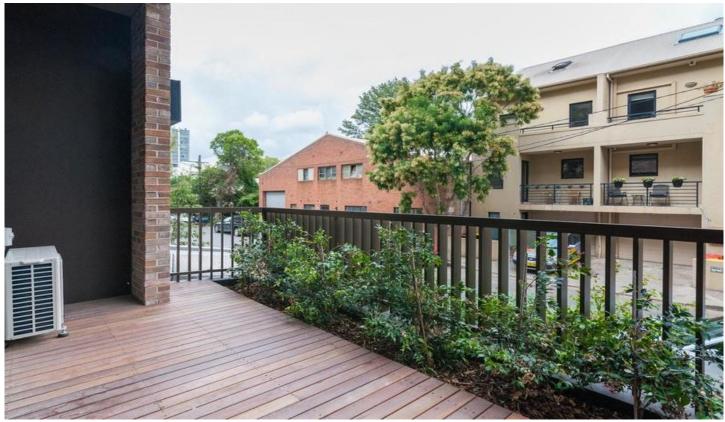

Light filled open plan lounge & dining area
Designer gas kitchen w European appliances
Spacious bedroom w built-in robes & terrace access
Stylish bathroom & separate laundry w dryer
Private outdoor terrace perfect for entertaining
Separate study area ideal for home office
Security building w video intercom access
Storage cage & ducted air conditioning