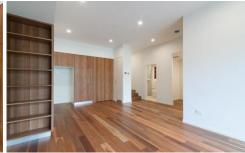

Light filled open plan lounge & dining area
Designer gas kitchen w European appliances
Spacious bedroom w built-in robes & terrace access
Stylish bathroom & separate laundry w dryer
Private outdoor terrace perfect for entertaining
Separate study area ideal for home office
Security building w video intercom access
Storage cage & ducted air conditioning