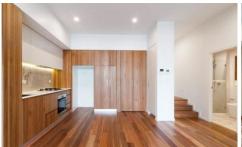

Light filled open plan lounge & dining area
Designer gas kitchen w European appliances
Spacious bedroom w built-in robes & terrace access
Stylish bathroom & separate laundry w dryer
Private outdoor terrace perfect for entertaining
Separate study area ideal for home office
Security building w video intercom access
Storage cage & ducted air conditioning