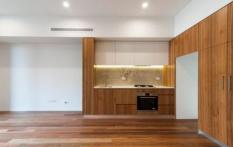

Light filled open plan lounge & dining area
Designer gas kitchen w European appliances
Spacious bedroom w built-in robes & terrace access
Stylish bathroom & separate laundry w dryer
Private outdoor terrace perfect for entertaining
Separate study area ideal for home office
Security building w video intercom access
Storage cage & ducted air conditioning