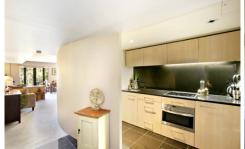

Oversized open plan lounge & dining area
Designer kitchen w Meile appliances & built-in fridge
Spacious bedroom w built-in wardrobes
Stylish bathroom & concealed laundry w dryer
Security complex w lift & intercom access
Ducted air conditioning & ample storage
Allocated secure car space & visitor parking