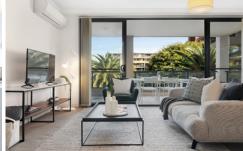

Oversized open plan lounge & dining area
Designer gas kitchen w stainless steel appliances
Full length entertainers balcony w complex views
Spacious bedroom w large built-in robes
Stylish bathroom w tub & internal laundry w dryer
Air conditioning & generous storage space
Secure car space & ample visitor parking