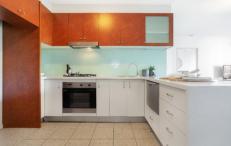

Oversized open plan lounge & dining area
Designer gas kitchen w stainless steel appliances
Full length entertainers balcony w complex views
Spacious bedroom w large built-in robes
Stylish bathroom w tub & internal laundry w dryer
Air conditioning & generous storage space
Secure car space & ample visitor parking