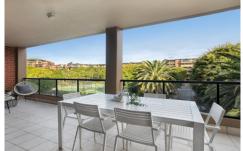

Oversized open plan lounge & dining area
Designer gas kitchen w stainless steel appliances
Full length entertainers balcony w complex views
Spacious bedroom w large built-in robes
Stylish bathroom w tub & internal laundry w dryer
Air conditioning & generous storage space
Secure car space & ample visitor parking