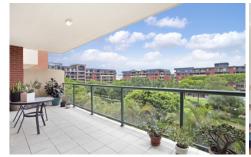

Light-filled open plan lounge & dining area
Designer gas kitchen w stainless steel appliances
Large master bedroom w walk-in robe & ensuite
Generous second bedroom w built-in robes
Stylish bathroom w tub & separate laundry w dryer
Full length entertainers balcony w complex views
Secure car space & ample visitor parking