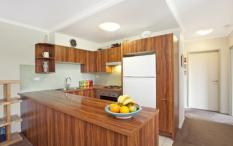

Light-filled open plan lounge & dining area
Designer gas kitchen w stainless steel appliances
Large master bedroom w walk-in robe & ensuite
Generous second bedroom w built-in robes
Stylish bathroom w tub & separate laundry w dryer
Full length entertainers balcony w complex views
Secure car space & ample visitor parking