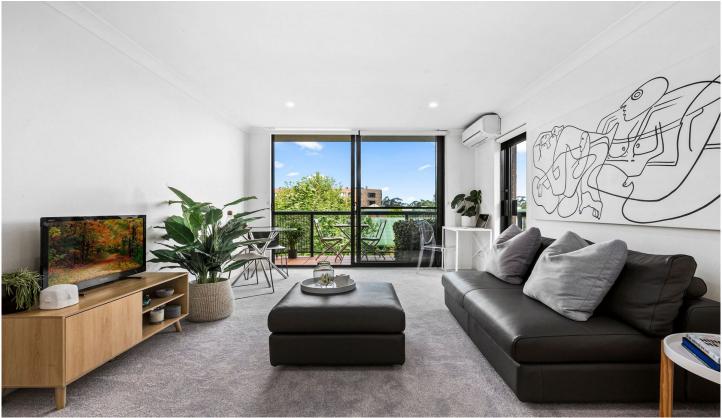

## 1506/177-219 Mitchell Road Erskineville NSW

A private east facing haven positioned on the top floor, thoughtfully renovated throughout. Showcasing a corner light filled position & newly updated interiors - enjoy multiple outdoor spaces + the utmost convenience of the inner west at your doorstep.

Open plan living/dining & study nook w/ air con & multiple outdoor areas

New downlights, blinds, carpet & appliances throughout New gas kitchen w/ new s/s appliances & plenty of storage + breakfast bar (gas included in the strata levies)

Master bedroom w/ mirrored BIR & remote electric blinds New bathroom w/ walk in shower + separate enclosed laundry

Goget cars near-by, security intercom, lift access & 24/7 onsite security

1 🚐 1 🚝

**View :** https://www.parkproperties.com.au/sale/nsw/inne r-west/erskineville/residential/apartment/5885456