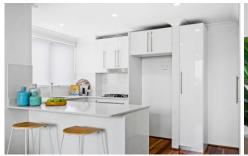

Open plan living/dining & study nook w/ air con & multiple outdoor areas

New downlights, blinds, carpet & appliances throughout New gas kitchen w/ new s/s appliances & plenty of storage + breakfast bar (gas included in the strata levies)