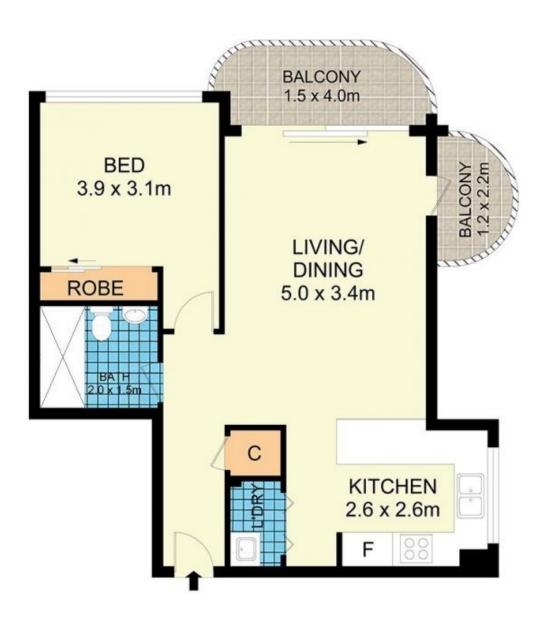

## 1506/177-219 Mitchell Road Erskineville NSW

A private east facing haven positioned on the top floor, thoughtfully renovated throughout. Showcasing a corner light filled position & newly updated interiors - enjoy multiple outdoor spaces + the utmost convenience of the inner west at your doorstep.

Open plan living/dining & study nook w/ air con & multiple outdoor areas

New downlights, blinds, carpet & appliances throughout New gas kitchen w/ new s/s appliances & plenty of storage + breakfast bar (gas included in the strata levies)

Master bedroom w/ mirrored BIR & remote electric blinds New bathroom w/ walk in shower + separate enclosed laundry

Goget cars near-by, security intercom, lift access & 24/7 onsite security

1 🚐 1 🚝

**View :** https://www.parkproperties.com.au/sale/nsw/inne r-west/erskineville/residential/apartment/5885456