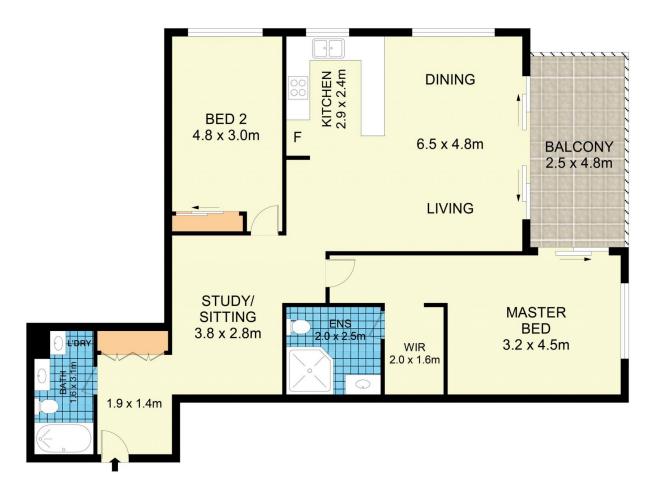

## 17203/177-219 Mitchell Road Erskineville NSW

Set within the lush-green surrounds of Sydney Park village, this immaculate two bedroom apartment + study with secure basement parking has a generous 123 sqm on title. Featuring an open plan layout with light filled & updated interiors throughout inspires a promising yet effortless inner city lifestyle.

Open plan living & dining w/ air con & outdoor area w/ leafy outlook

Well-appointed gas kitchen w/ complex views

Master bedroom w/ WIR, updated en-suite, air con & balcony access

Generous second bedroom w/ BIR & complex views Two bathrooms, main w/ tub & separate laundry

Study area/sitting room perfect for home office or second lounge room

Security intercom, direct access to secure basement

2 🔄 2 🔓 1 🖨

Land Size: 123 sqm

View : https://www.parkproperties.com.au/sale/nsw

/inner-west/erskineville/residential/apartmen