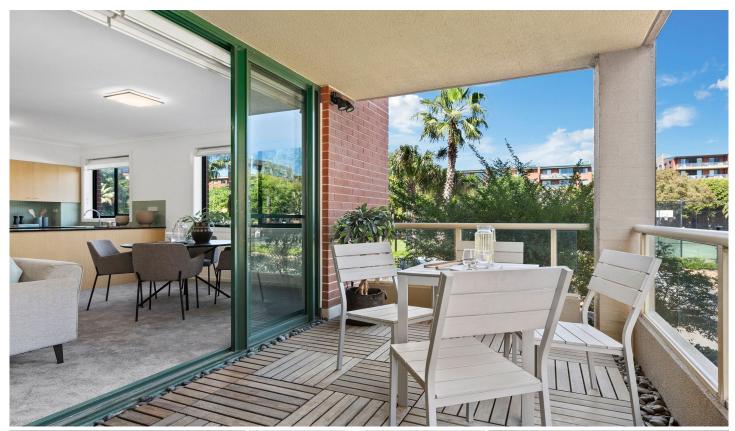

Open plan living & dining w/ air con & outdoor area w/ leafy outlook

Well-appointed gas kitchen w/ complex views

Master bedroom w/ WIR, updated en-suite, air con & balcony access

Generous second bedroom w/ BIR & complex views Two bathrooms, main w/ tub & separate laundry

Study area/sitting room perfect for home office or second lounge room

Security intercom, direct access to secure basement

2 🔄 2 🔓 1 🖨

Land Size: 123 sqm

View : https://www.parkproperties.com.au/sale/nsw

/inner-west/erskineville/residential/apartmen