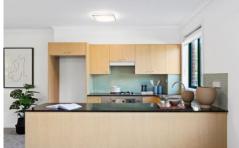

Open plan living & dining w/ air con & outdoor area w/ leafy outlook

Well-appointed gas kitchen w/ complex views

Master bedroom w/ WIR, updated en-suite, air con & balcony access

Generous second bedroom w/ BIR & complex views Two bathrooms, main w/ tub & separate laundry