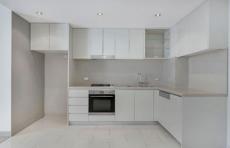

Light filled open plan lounge & dining area
Designer gas kitchen w stainless steel appliances
Master bed w built-in robes & chic ensuite
Spacious second bed w built-in robes
Private courtyard perfect for entertaining
Stylish bathroom & separate laundry w dryer
Air conditioning & generous storage space
Undercover secure car space & visitor parking
Small pets considered upon application