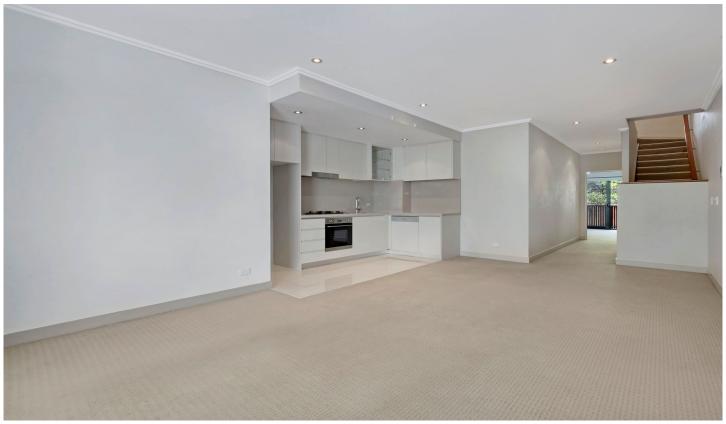

Light filled open plan lounge & dining area
Designer gas kitchen w stainless steel appliances
Master bed w built-in robes & chic ensuite
Spacious second bed w built-in robes
Private courtyard perfect for entertaining
Stylish bathroom & separate laundry w dryer
Air conditioning & generous storage space
Undercover secure car space & visitor parking
Small pets considered upon application