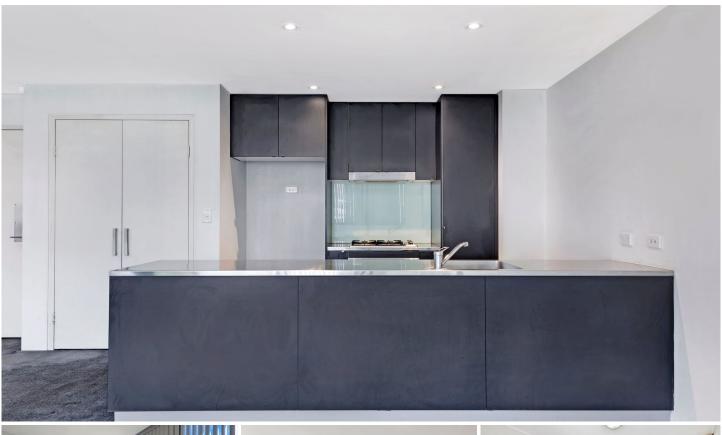

## 38/30 Garden Street ALEXANDRIA NSW

Located in one of Alexandria's most coveted neighbourhoods, this contemporary apartment enjoys a discreet yet beautifully central position only moments from the city CBD and boasts a sunny aspect that displays seamless indoor/outdoor living.

Light filled open plan lounge & dining area
Designer gas kitchen w stainless steel appliances
Bathroom w tub & separate laundry w dryer
Generous bedroom w large built-in robes
Entertainers balcony w district views
Security complex w lift & intercom access