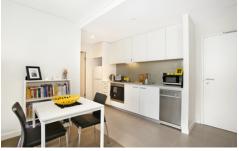

Light-filled open plan lounge & dining area
Oversized alfresco balcony perfect for entertaining
Designer gas kitchen w stainless steel SMEG appliances
Double bedroom w built-in robes & balcony access
Stylish bathroom w separate laundry & washer/dryer
Air conditioning & storage cage
Secure building w video intercom & lift access