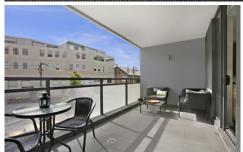

Light-filled open plan lounge & dining area
Oversized alfresco balcony perfect for entertaining
Designer gas kitchen w stainless steel SMEG appliances
Double bedroom w built-in robes & balcony access
Stylish bathroom w separate laundry & washer/dryer
Air conditioning & storage cage
Secure building w video intercom & lift access