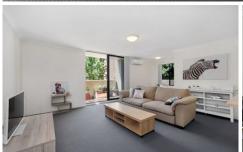

Large open plan lounge & dining area Modern gas kitchen w stainless steel appliances Generous bedroom w built-in wardrobes Bathroom w tub & internal laundry w dryer Light filled wrap-around entertainers' balcony Air conditioning & generous storage space Security complex with lift & ample visitor parking