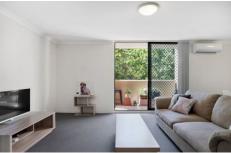

Large open plan lounge & dining area Modern gas kitchen w stainless steel appliances Generous bedroom w built-in wardrobes Bathroom w tub & internal laundry w dryer Light filled wrap-around entertainers' balcony Air conditioning & generous storage space Security complex with lift & ample visitor parking