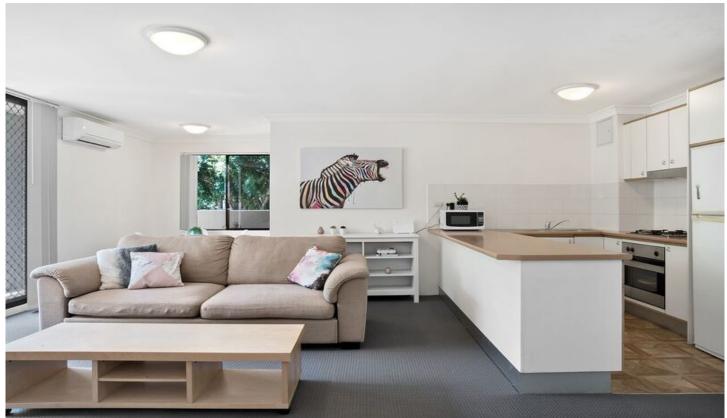

Large open plan lounge & dining area Modern gas kitchen w stainless steel appliances Generous bedroom w built-in wardrobes Bathroom w tub & internal laundry w dryer Light filled wrap-around entertainers' balcony Air conditioning & generous storage space Security complex with lift & ample visitor parking