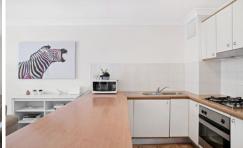

Large open plan lounge & dining area Modern gas kitchen w stainless steel appliances Generous bedroom w built-in wardrobes Bathroom w tub & internal laundry w dryer Light filled wrap-around entertainers' balcony Air conditioning & generous storage space Security complex with lift & ample visitor parking