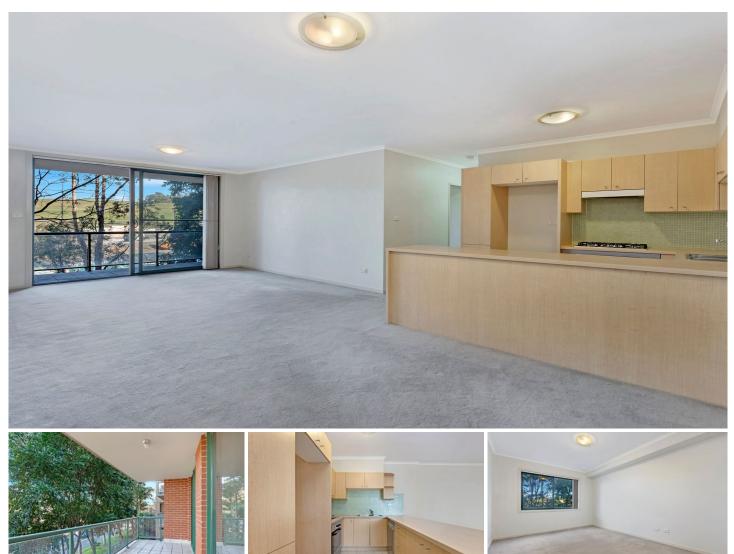

## Building 10/177-219 Mitchell Road ERSKINEVILLE NSW

Located in the popular Sydney Park Village complex, this two bedroom apartment with secure parking showcases a generous floor plan and relaxed resort style living. Featuring a private aspect with views over Sydney Park, it also offers a great entertainers' layout with stylish modern finishes.

Generous open plan lounge & dining area Modern gas kitchen w stainless steel appliances Entertainers balcony w open park views Large main bedroom w walk-in robe & ensuite Generous second bedroom w built-in robes Stylish bathroom w tub & separate laundry w dryer Secure car space & ample visitor parking